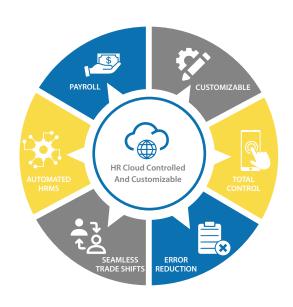

### **Service Features**

- Fully Customizable Interface
- Fully Automated Payroll
- Built For Any Industry
- Backfill Staffing, Enabling Trade Shifts

#### **Service Benefits**

- Real Time Data
- Eliminate Inconsistencies
- Avoid Costly Mistakes
- Take Control Of Staffing And Shift Needs